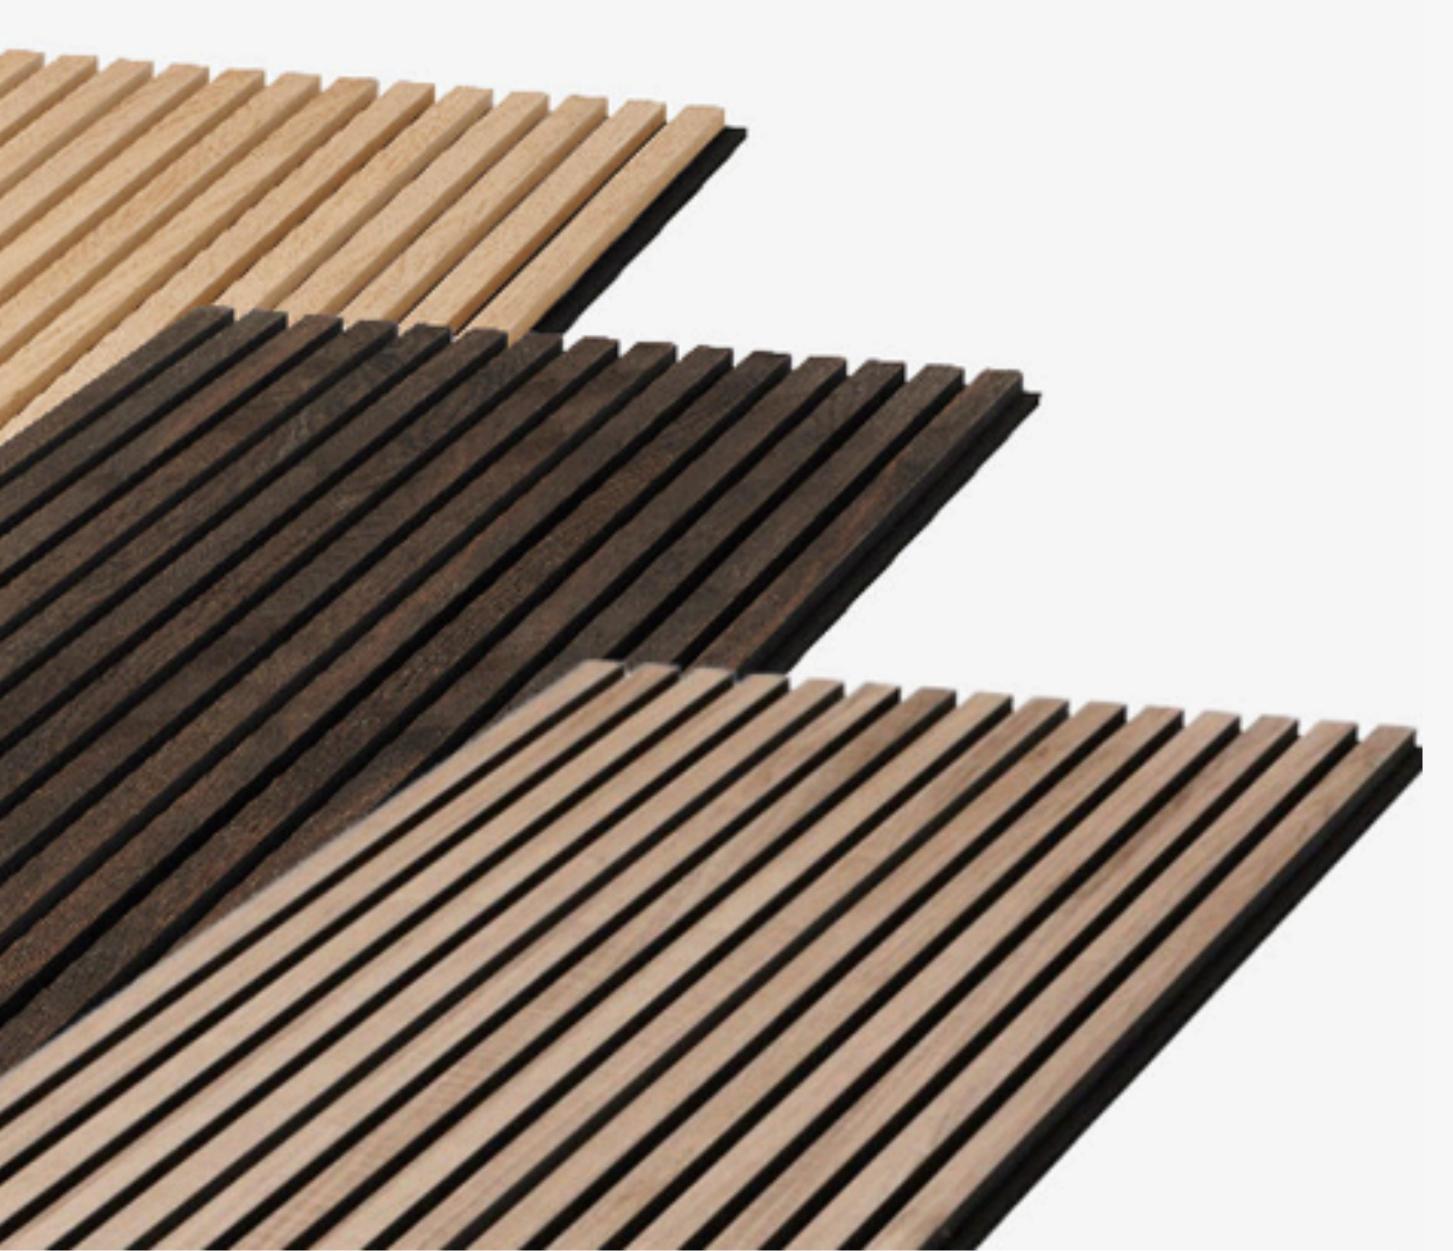

## ZENNOCO D HÉRITAGE

#### Wooden acoustic panel

| Collection                          | Color          | Quantity                           | MDF Thickness        | Size of the panel                         | Distributor | Suggestee        |
|-------------------------------------|----------------|------------------------------------|----------------------|-------------------------------------------|-------------|------------------|
| Wall acoustic panel<br>wooden slats | White oak      | 16 sqft per box<br>18 sqft per box | 1/2 inch<br>1/2 inch | 96 X 23.6 X 1 inch<br>108 X 23.6 X 1 inch | -<br>-      | 189.99<br>214.99 |
| Wall acoustic panel<br>wooden slats | Walnut         | 16 sqft per box<br>18 sqft per box | 1/2 inch<br>1/2 inch | 96 X 23.6 X 1 inch<br>108 X 23.6 X 1 inch | -           | 189.99<br>214.99 |
| Wall acoustic panel<br>wooden slats | African walnut | 16 sqft per box<br>18 sqft per box | 1/2 inch<br>1/2 inch | 96 X 23.6 X 1 inch<br>108 X 23.6 X 1 inch | -<br>-      | 189.99<br>214.99 |
| Wall acoustic panel<br>wooden slats | Oxyan black    | 16 sqft per box<br>18 sqft per box | 1/2 inch<br>1/2 inch | 96 X 23.6 X 1 inch<br>108 X 23.6 X 1 inch | -           | 189.99<br>214.99 |