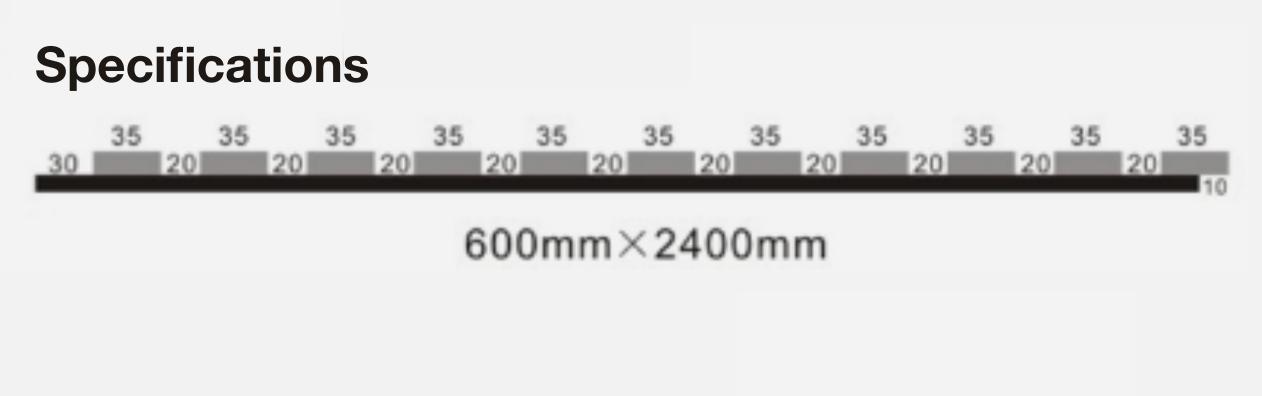

## **SPECIFICATIONS**

#### **Thickness**

## INSTALLATION

Simply use a pneumatic nailer on the concave part to secure the panels or use the screws provided in the box.

Our exceptional quality acoustic panels measure 96 inches high by 23.6 inches wide and 1 inch thick. They can be installed in the living room, bedrooms and even in the dining rooms.