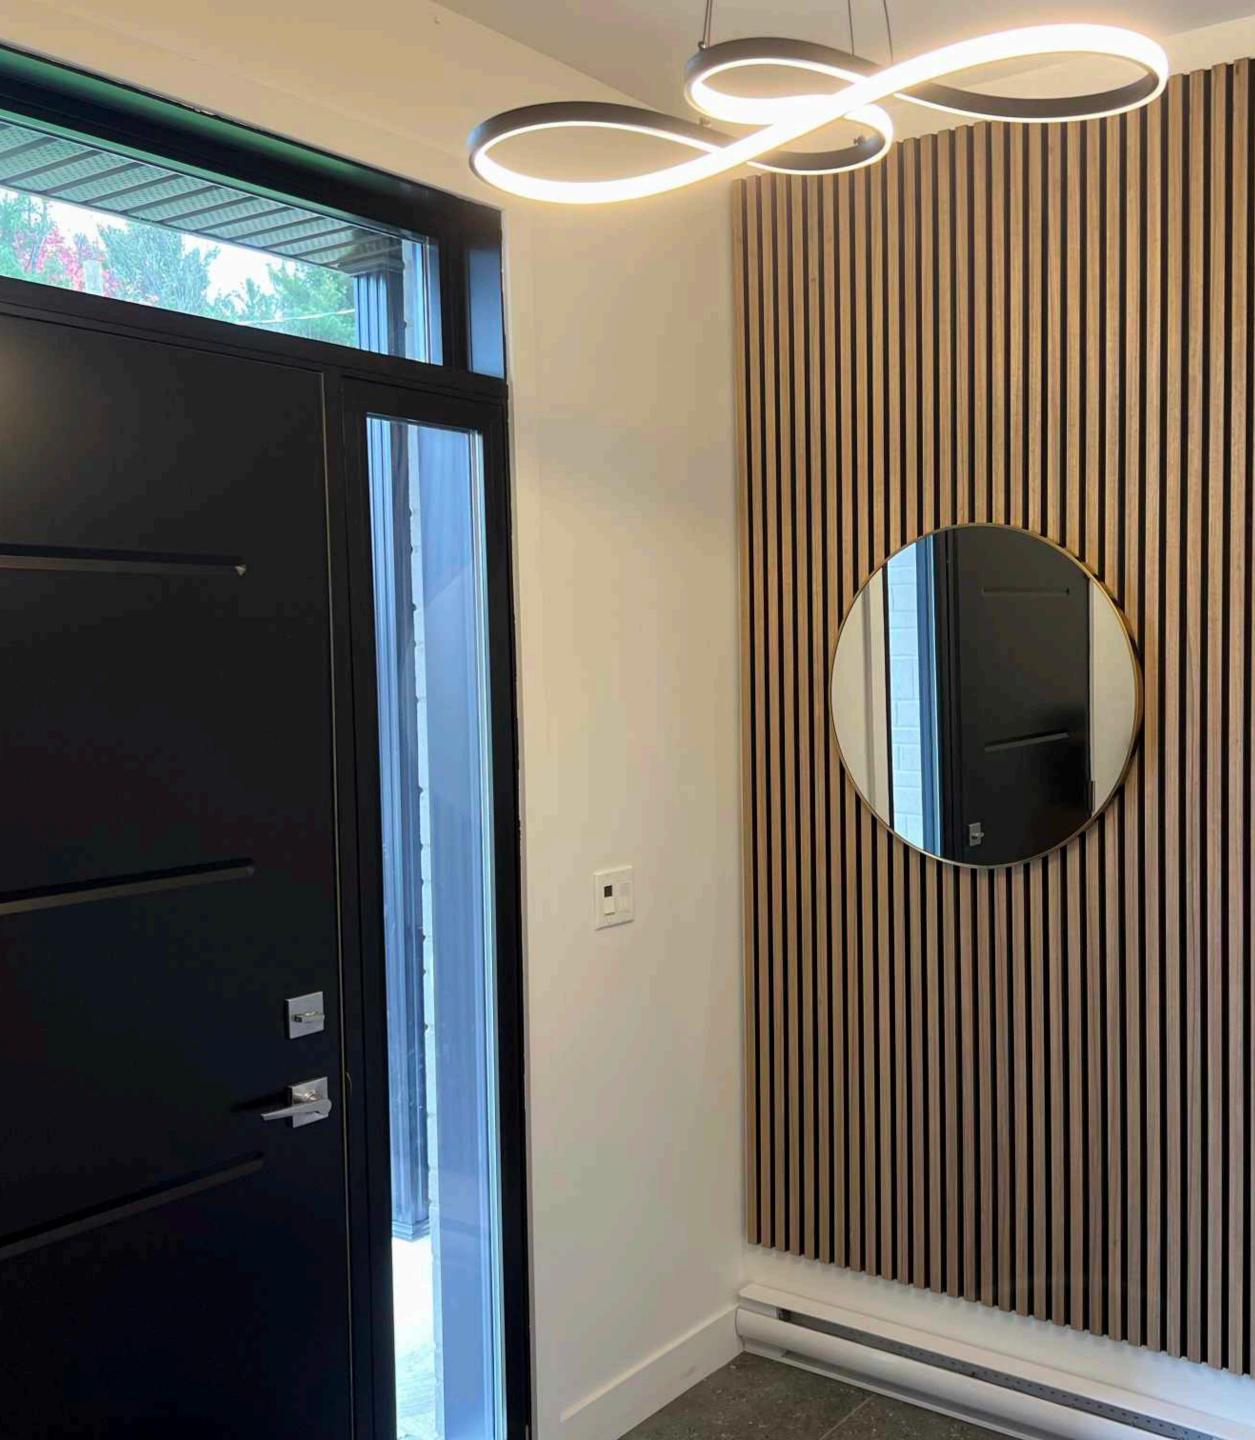

## FUNCTIONAL PRODUCT WITH SOUND ABSORBING SOLUTION & MODERN DESIGN

Our wooden slatted acoustic panels can be used to create luxurious and beautiful slatted walls and ceilings that add a modern touch to your room. The panel is soundproof and is able to eliminate reverberation in the room, which can greatly improve the acoustic effect in the room.

### Wooden acoustic panel **ARTISTIC WOODEN SOUND-PROOFING PANEL**

This is a stylish and easy to install wall and ceiling panel. It not only has a decorative effect, but also has the effect of absorbing and amplifying sound. The wooden slat acoustic panel perfectly embodies the modern style and can quickly enhance your space to achieve the most artistic visual effect.

Our slatted acoustic panels can be used to create luxurious and beautiful slatted walls and ceilings that add a modern touch to your room. The panel is soundproof and is able to eliminate reverberation in the room. So it can greatly improve the acoustic effect in the room.