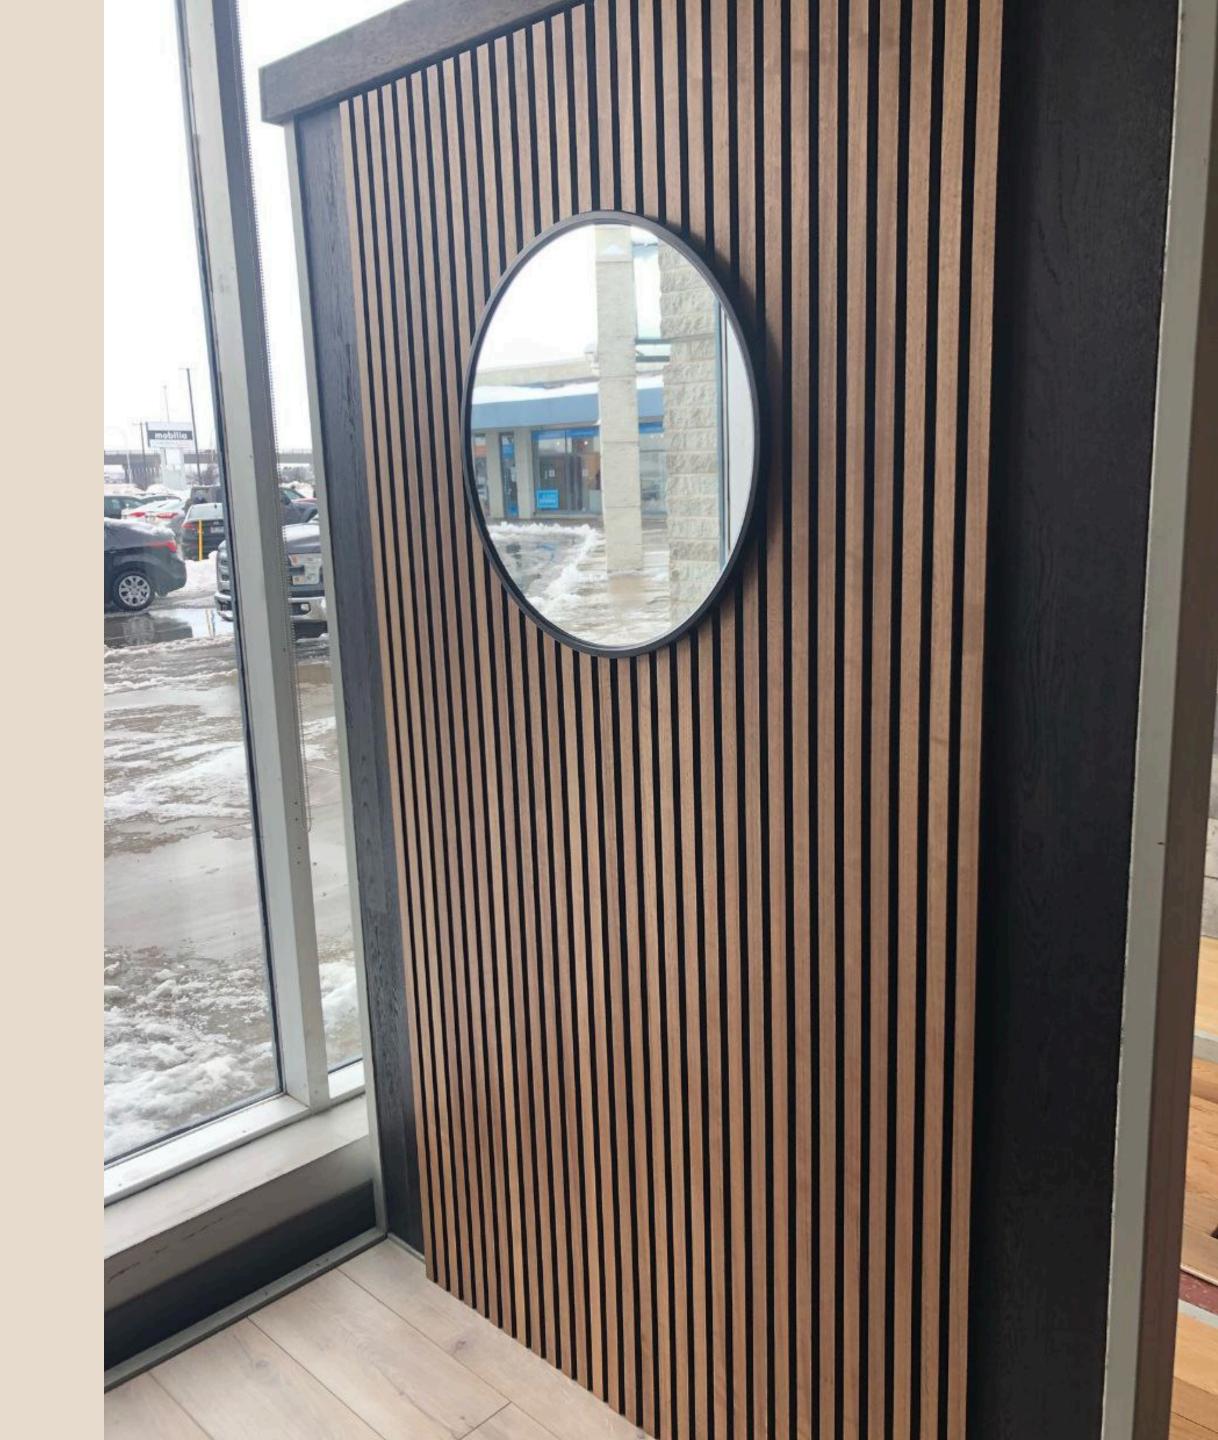

## FUNCTIONAL PRODUCT WITH SOUND ABSORBING SOLUTION & MODERN DESIGN

Our wooden slatted acoustic panels can be used to create luxurious and beautiful slatted walls and ceilings that add a modern touch to your room. The panel is soundproof and is able to eliminate reverberation in the room, which can greatly improve the acoustic effect in the room.

### Wooden acoustic panel **ARTISTIC WOODEN SOUND-PROOFING PANEL**

This is a stylish and easy to install wall and ceiling panel. It not only has a decorative effect, but also has the effect of absorbing and amplifying sound. The wooden slat acoustic panel perfectly embodies the modern style and can quickly enhance your space to achieve the most artistic visual effect.

Our slatted acoustic panels can be used to create luxurious and beautiful slatted walls and ceilings that add a modern touch to your room. The panel is soundproof and is able to eliminate reverberation in the room. So it can greatly improve the acoustic effect in the room.