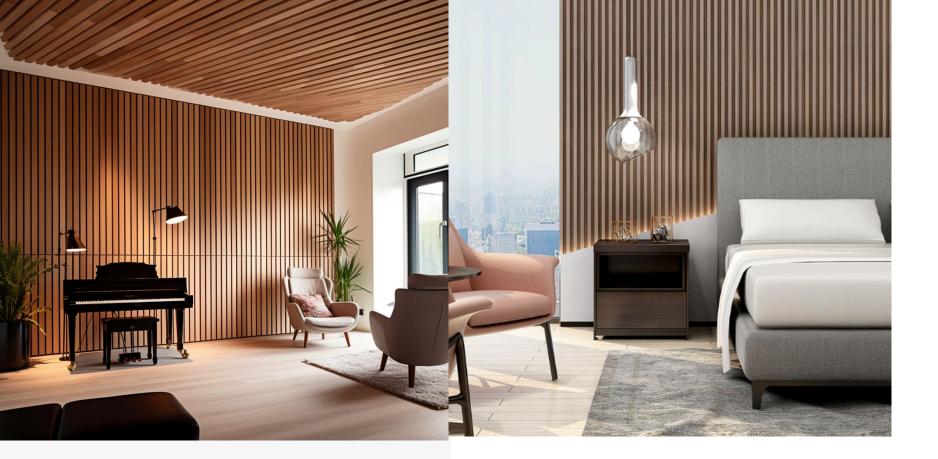

## FUNCTIONAL PRODUCT WITH SOUND ABSORBING SOLUTION & MODERN DESIGN

Our wooden slatted acoustic panels can be used to create luxurious and beautiful slatted walls and ceilings that add a modern touch to your room. The panel is soundproof and is able to eliminate reverberation in the room, which can greatly improve the acoustic effect in the room.

### **APPLICATION**

A wide range of applicable scenarios like industrial buildings, home decoration, hotels and commercial buildings, etc.

Our slatted acoustic panels can be used to create luxurious and beautiful slatted walls and ceilings that add a modern touch to your room. The panel is soundproof and is able to eliminate reverberation in the room. So it can greatly improve the acoustic effect in the room.