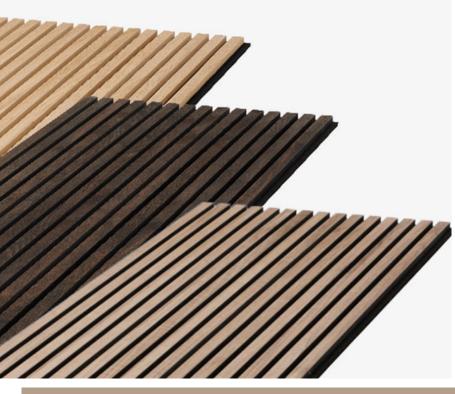

## FUNCTIONAL PRODUCT WITH SOUND ABSORBING SOLUTION & MODERN DESIGN

Our wooden slatted acoustic panels can be used to create luxurious and beautiful slatted walls and ceilings that add a modern touch to your room. The panel is soundproof and is able to eliminate reverberation in the room, which can greatly improve the acoustic effect in the room.

### Wooden acoustic panel **ARTISTIC WOODEN SOUND-PROOFING PANEL**

This is a stylish and easy to install wall and ceiling panel. It not only has a decorative effect, but also has the effect of absorbing and amplifying sound. The wooden slat acoustic panel perfectly embodies the modern style and can quickly enhance your space to achieve the most artistic visual effect.