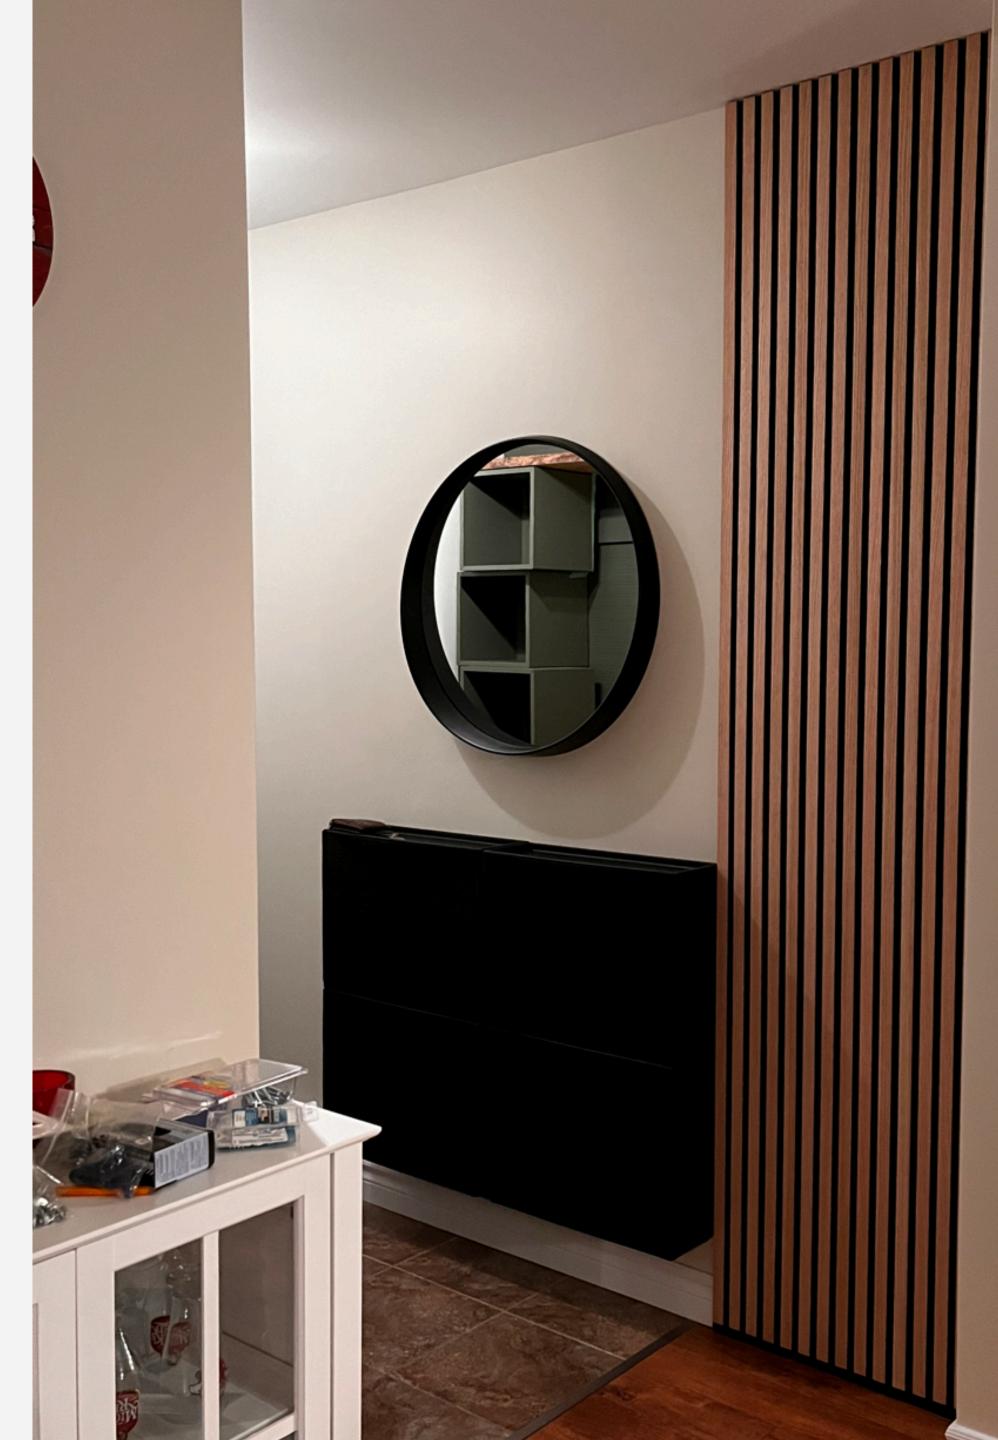

## FUNCTIONAL PRODUCT WITH SOUND ABSORBING SOLUTION & MODERN DESIGN

Our wooden slatted acoustic panels can be used to create luxurious and beautiful slatted walls and ceilings that add a modern touch to your room. The panel is soundproof and is able to eliminate reverberation in the room, which can greatly improve the acoustic effect in the room.

### **APPLICATION**

A wide range of applicable scenarios like industrial buildings, home decoration, hotels and commercial buildings, etc.

Our slatted acoustic panels can be used to create luxurious and beautiful slatted walls and ceilings that add a modern touch to your room. The panel is soundproof and is able to eliminate reverberation in the room. So it can greatly improve the acoustic effect in the room.