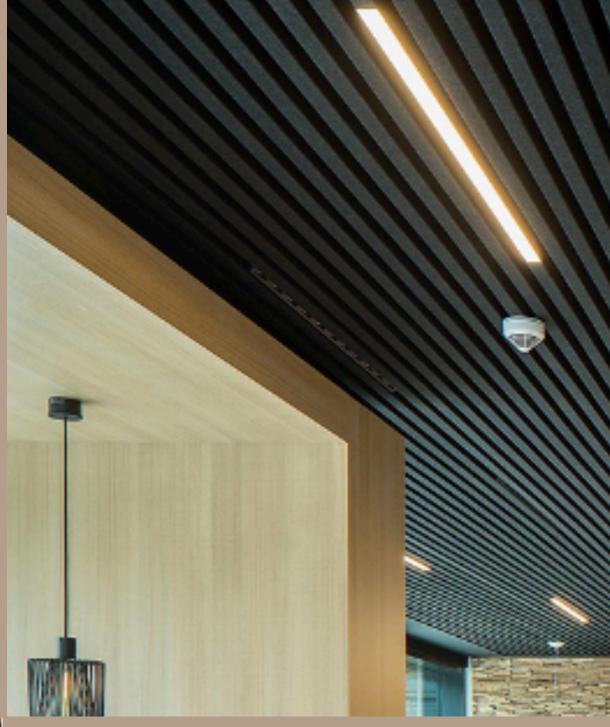

## FUNCTIONAL PRODUCT WITH SOUND ABSORBING SOLUTION & MODERN DESIGN

Our wooden slatted acoustic panels can be used to create luxurious and beautiful slatted walls and ceilings that add a modern touch to your room. The panel is soundproof and is able to eliminate reverberation in the room, which can greatly improve the acoustic effect in the room.

Our slatted acoustic panels can be used to create luxurious and beautiful slatted walls and ceilings that add a modern touch to your room. The panel is soundproof and is able to eliminate reverberation in the room. So it can greatly improve the acoustic effect in the room.