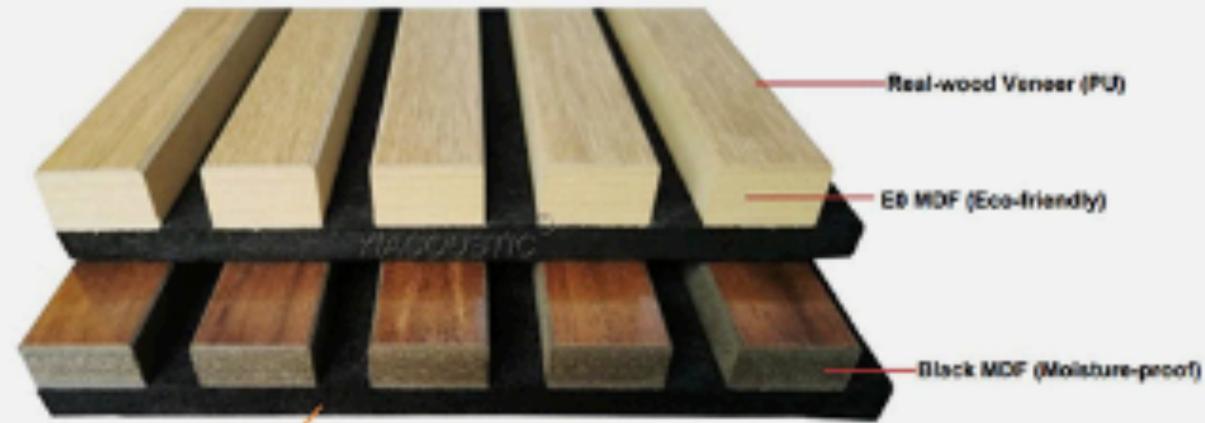

## **DURABLE AND ENVIRONMENTALLY FRIENDLY MATERIALS**

The base of the product is made from a 9mm thick polyester material obtained from a recycling process. The material meets the requirements of global recycling standards, does not contain any substances harmful to health and complies with the fire resistance standard EN13501 B-S1, DO.

#### Wooden acoustic panel **SOUND ABSORBING PERFORMANCE OF DIFFERENT MATERIALS**

Sound-absorbing PET panel (polyester fiber sound-absorbing panel) has good performance in medium and high frequency sounds. MDF slats absorb echo and reverberation. Thus, their combination ensures adequate sound energy, high performance of medium and high frequency sound and provides a quiet and more pleasant environment.

#### Wooden acoustic panel **DURABLE MATERIAL**

The wooden slat acoustic panel not only provides aesthetic improvements and acoustic excellence, but also uses only environmentally friendly materials. All materials are non-toxic and harmless to the human body, and have obtained authorized certifications.

Each box contains one panel. They are durable and environmentally friendly. The base of the product is made from a polyester material from the fabric recycling process. The material meets the requirements of global recycling standards, does not contain any substances harmful to health and complies with the fire resistance standard EN13501 B-S1, DO.