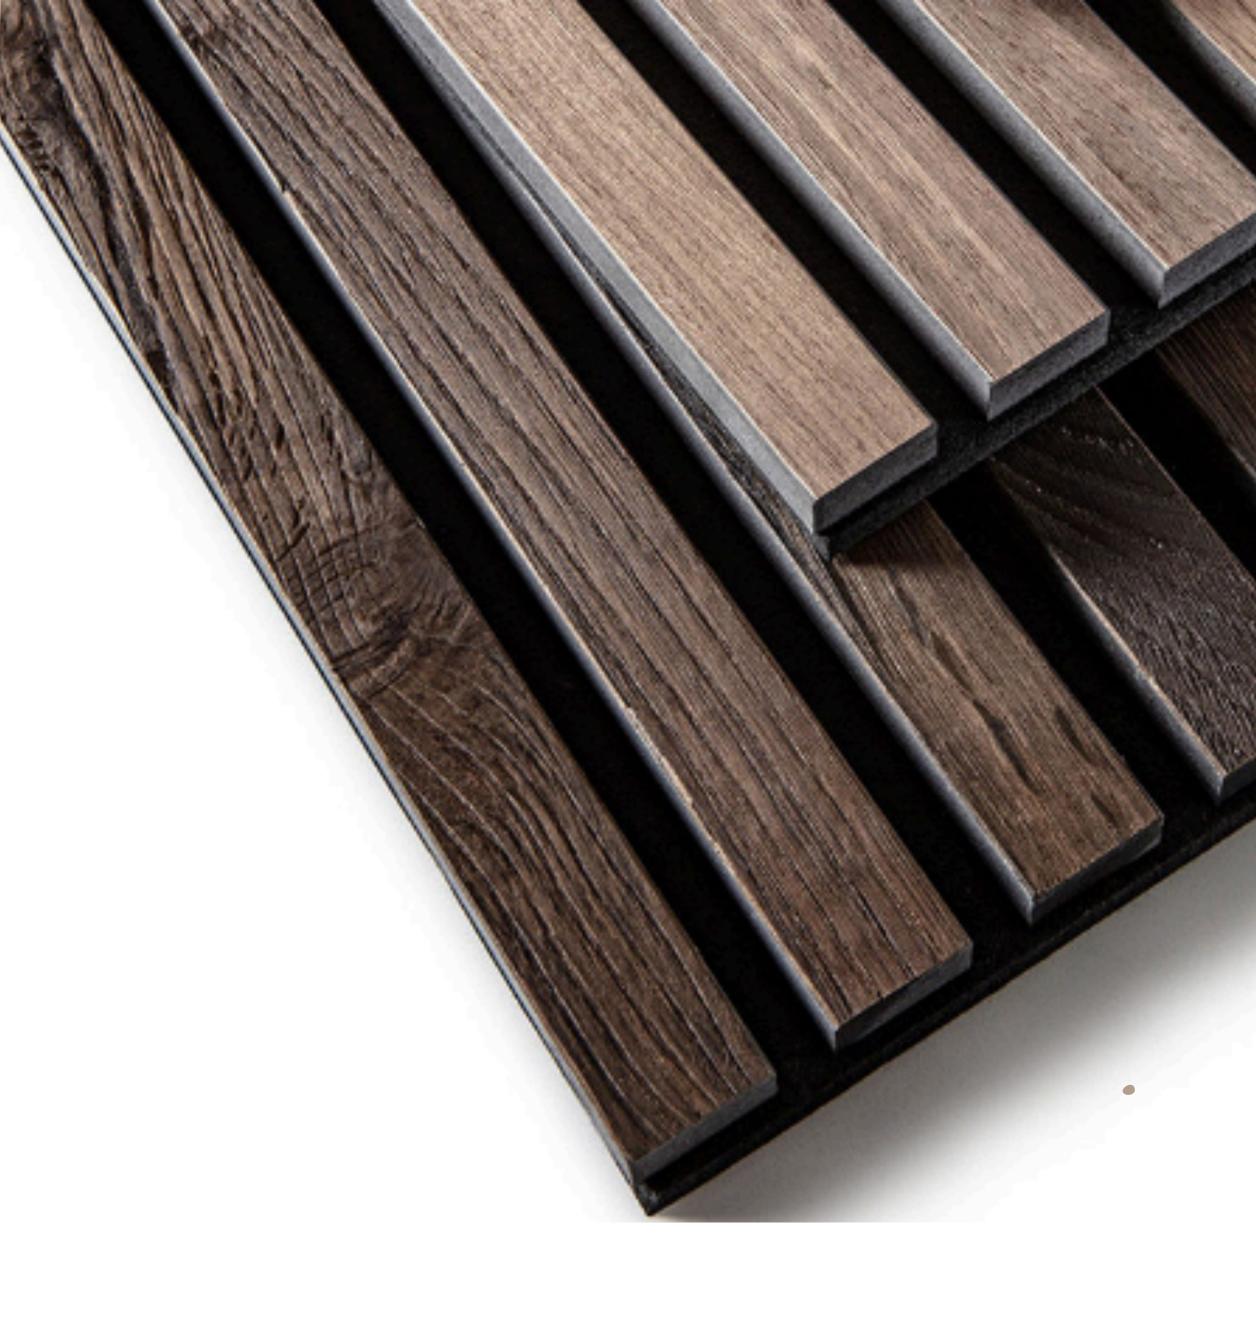

# Acoustic panels made of wooden slats

#### Wooden acoustic panel

#### Wooden acoustic panel **DURABLE MATERIAL**

The wooden slat acoustic panel not only provides aesthetic improvements and acoustic excellence, but also uses only environmentally friendly materials. All materials are non-toxic and harmless to the human body, and have obtained authorized certifications.

### Wooden acoustic panel **ARTISTIC WOODEN SOUND-PROOFING PANEL**

This is a stylish and easy to install wall and ceiling panel. It not only has a decorative effect, but also has the effect of absorbing and amplifying sound. The wooden slat acoustic panel perfectly embodies the modern style and can quickly enhance your space to achieve the most artistic visual effect.