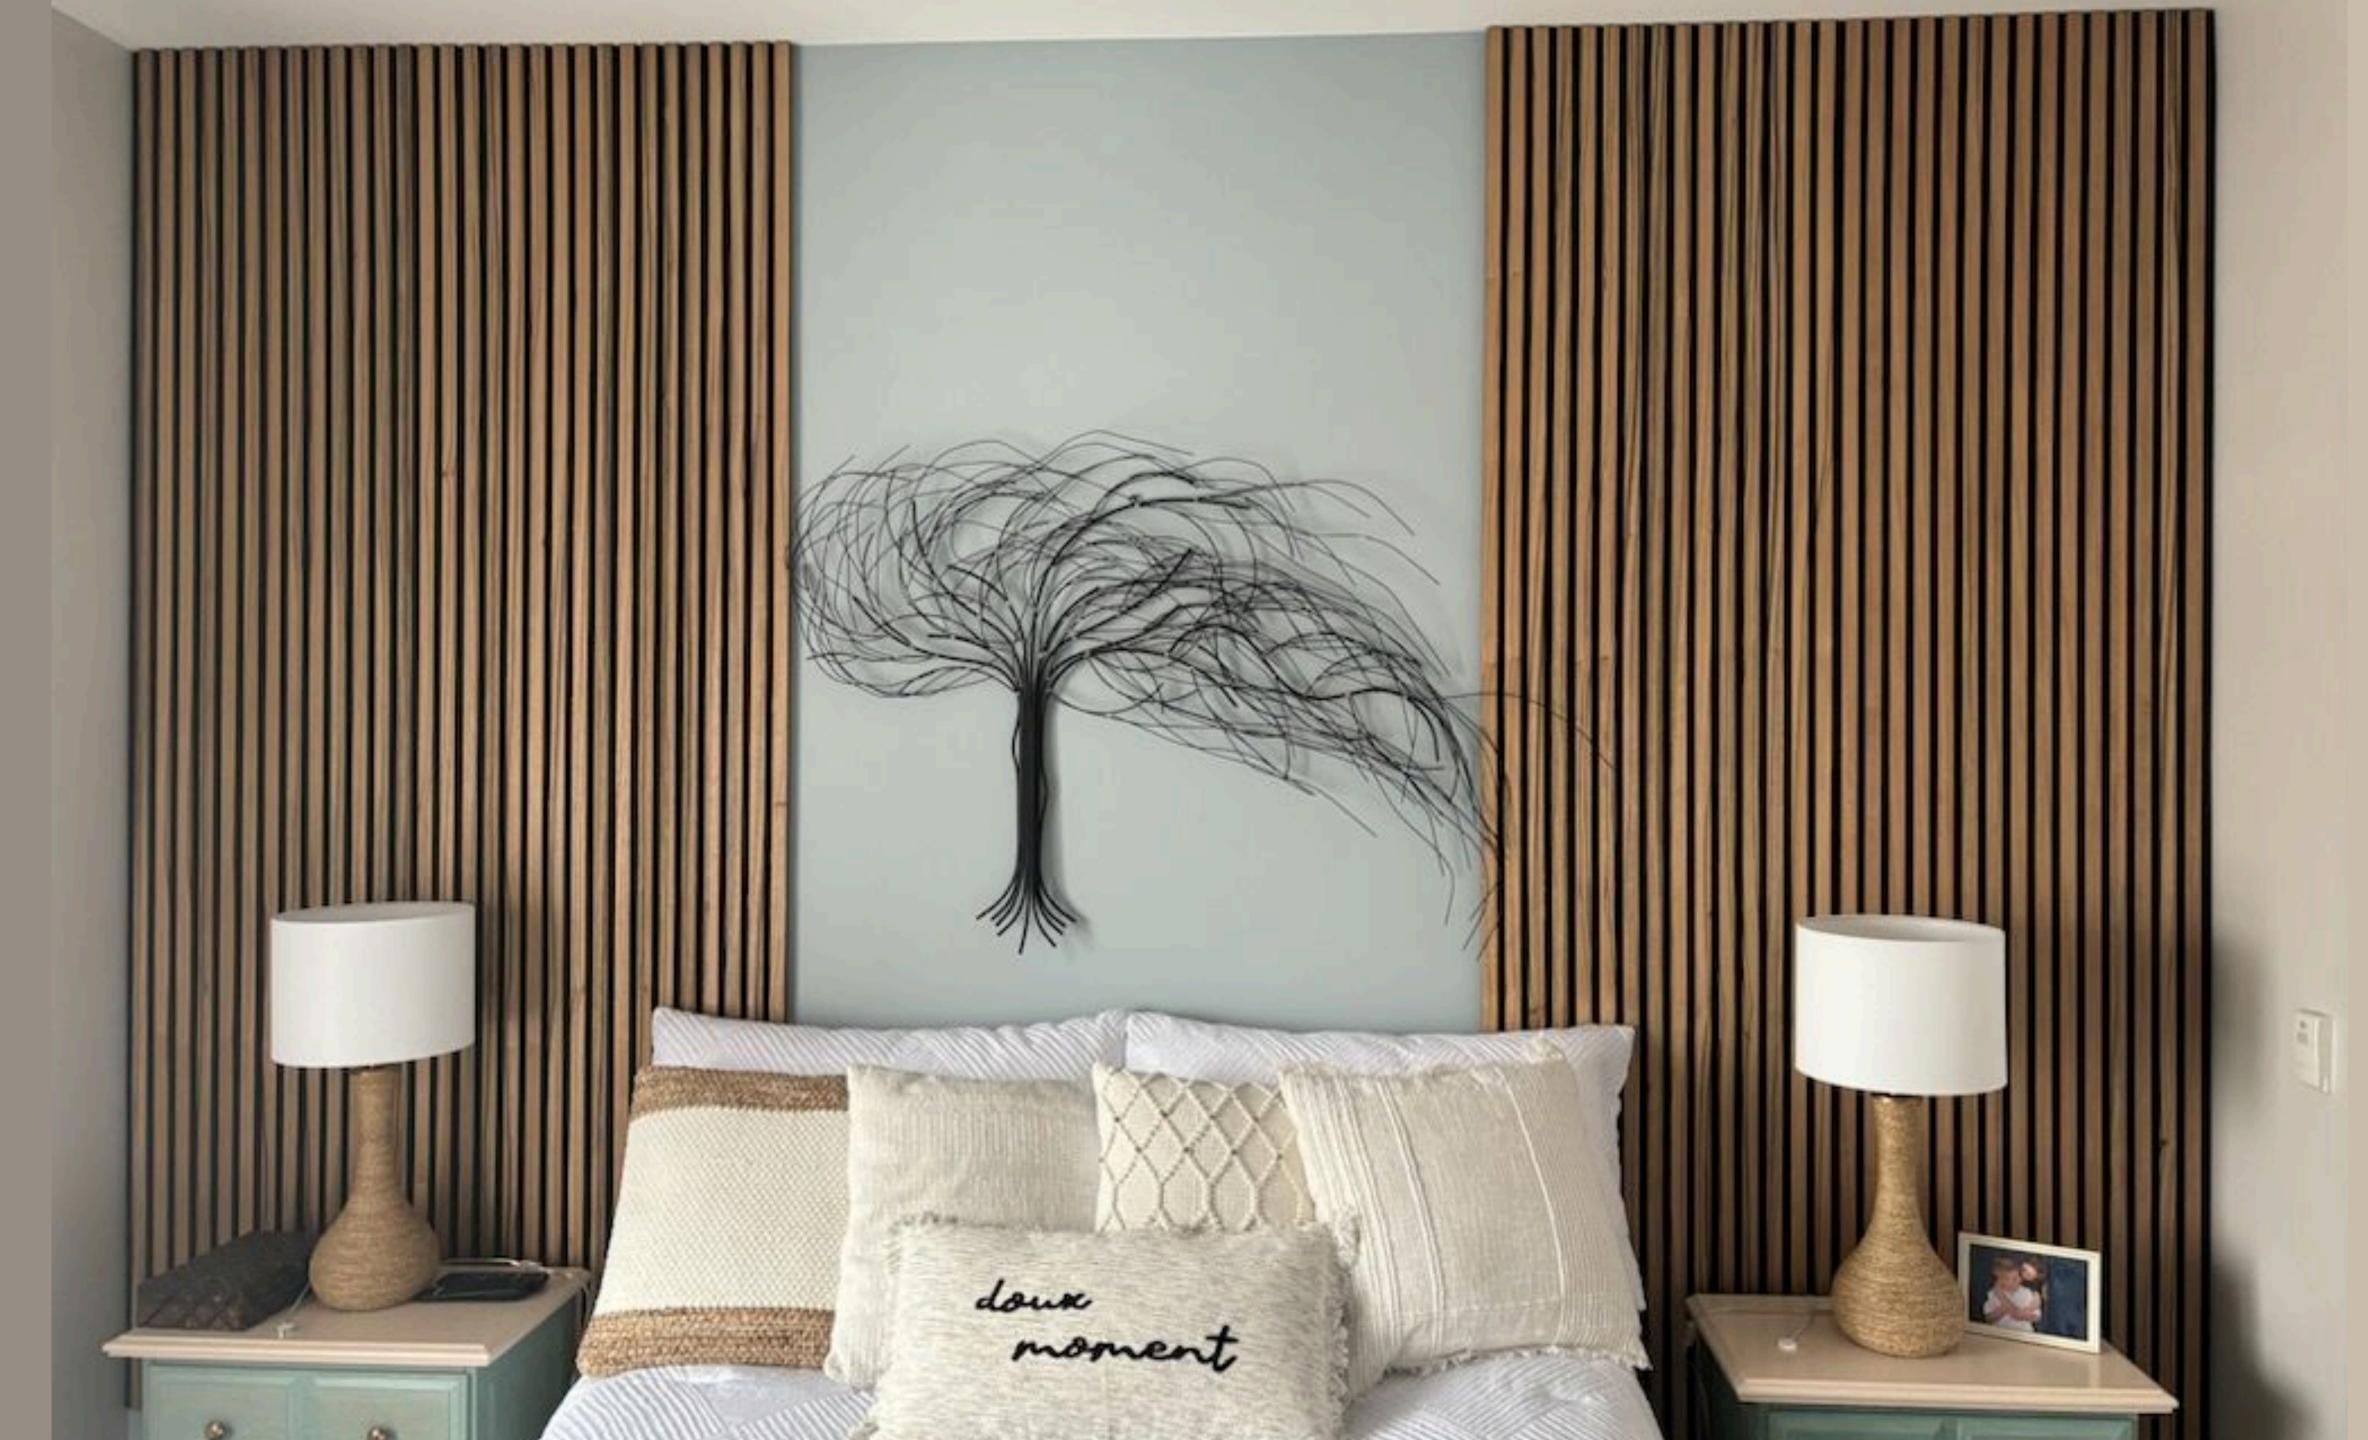

## FUNCTIONAL PRODUCT WITH SOUND ABSORBING SOLUTION & MODERN DESIGN

Our wooden slatted acoustic panels can be used to create luxurious and beautiful slatted walls and ceilings that add a modern touch to your room. The panel is soundproof and is able to eliminate reverberation in the room, which can greatly improve the acoustic effect in the room.

Our slatted acoustic panels can be used to create luxurious and beautiful slatted walls and ceilings that add a modern touch to your room. The panel is soundproof and is able to eliminate reverberation in the room. So it can greatly improve the acoustic effect in the room.