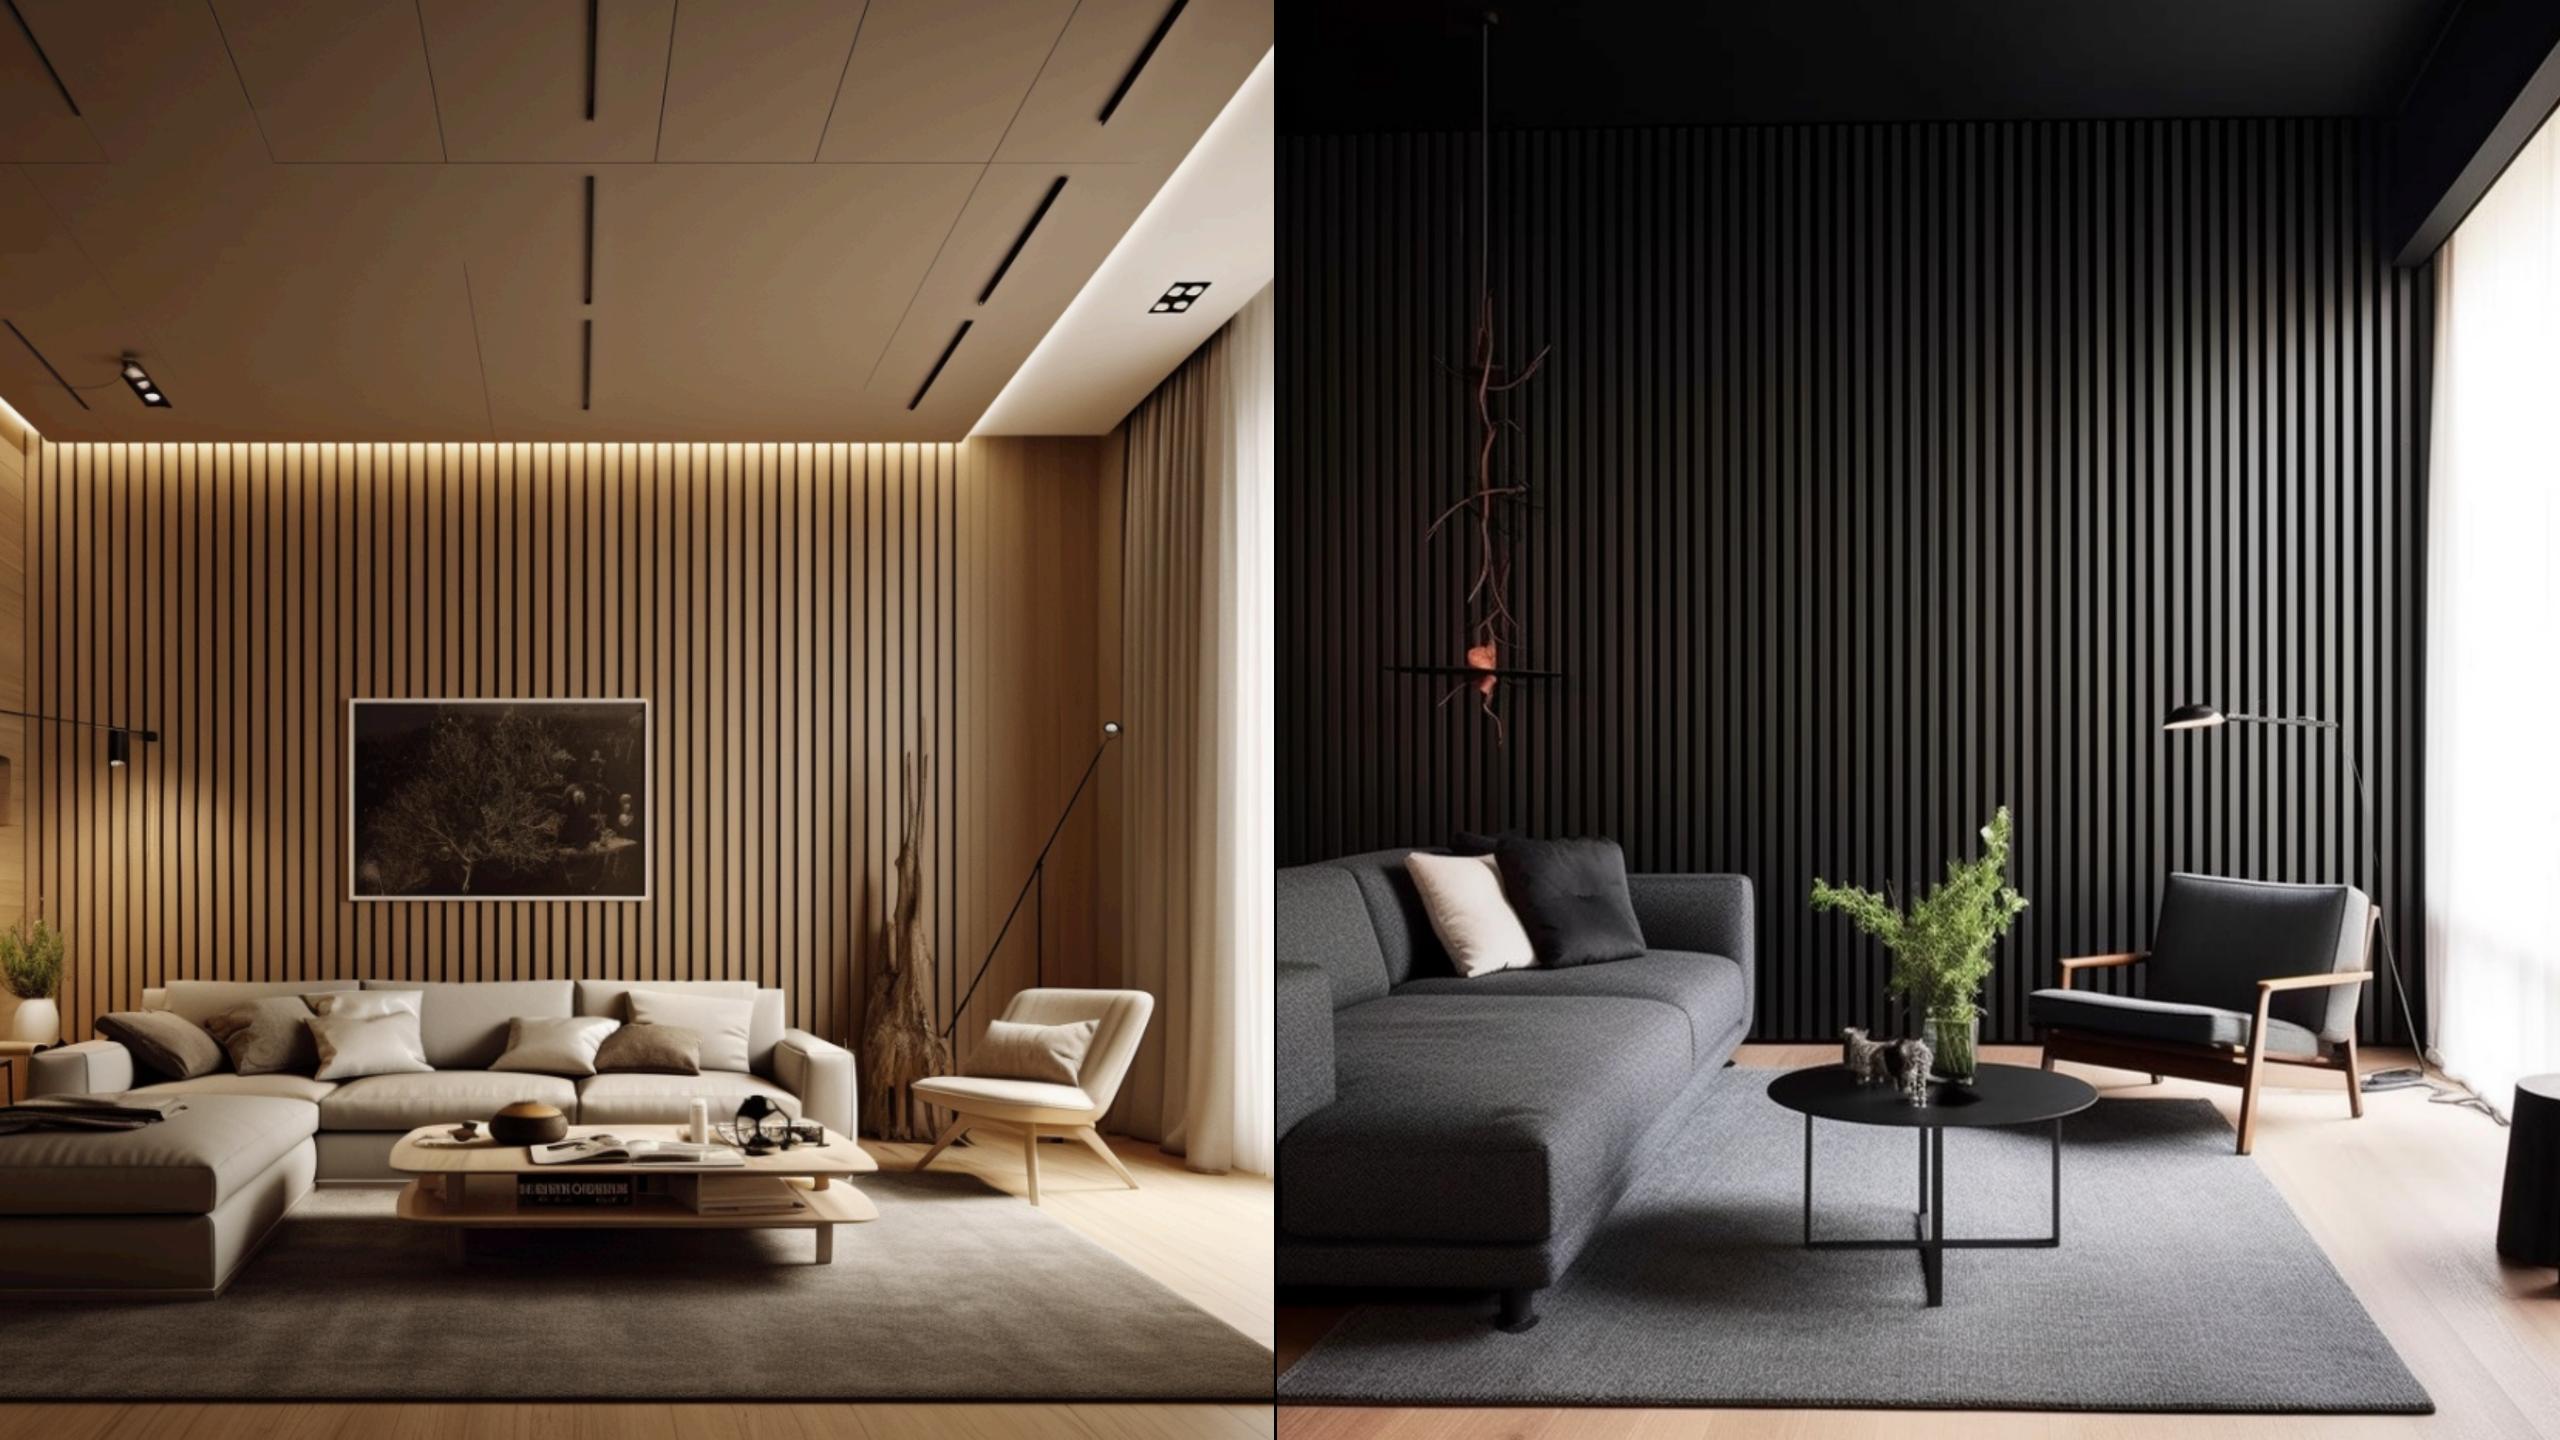

## FUNCTIONAL PRODUCT WITH SOUND ABSORBING SOLUTION & MODERN DESIGN

Our wooden slatted acoustic panels can be used to create luxurious and beautiful slatted walls and ceilings that add a modern touch to your room. The panel is soundproof and is able to eliminate reverberation in the room, which can greatly improve the acoustic effect in the room.

### Wooden acoustic panel **ARTISTIC WOODEN SOUND-PROOFING PANEL**

This is a stylish and easy to install wall and ceiling panel. It not only has a decorative effect, but also has the effect of absorbing and amplifying sound. The wooden slat acoustic panel perfectly embodies the modern style and can quickly enhance your space to achieve the most artistic visual effect.

Our slatted acoustic panels can be used to create luxurious and beautiful slatted walls and ceilings that add a modern touch to your room. The panel is soundproof and is able to eliminate reverberation in the room. So it can greatly improve the acoustic effect in the room.