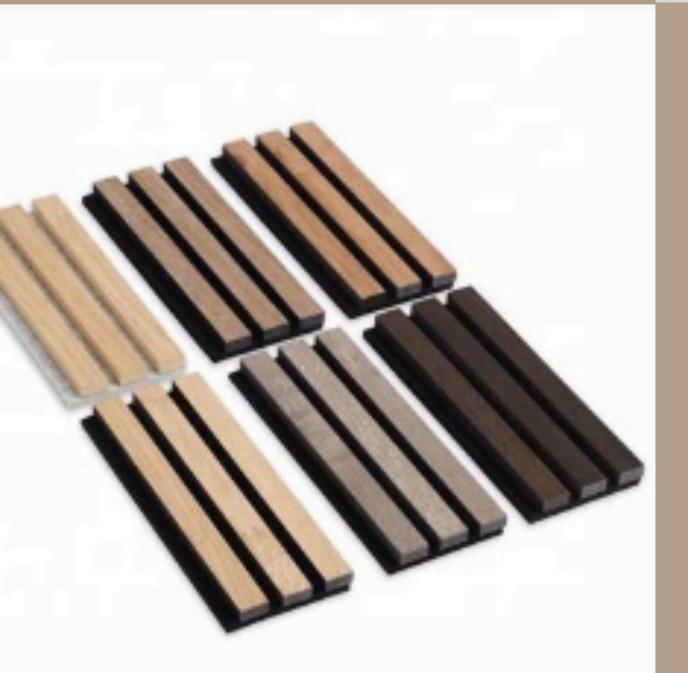

## **SPECIFICATIONS**

| Collection                          | Color          | Quantity                           | MDF Thickness        | Size of the panel                         | Distributor | Suggestee        |
|-------------------------------------|----------------|------------------------------------|----------------------|-------------------------------------------|-------------|------------------|
| Wall acoustic panel<br>wooden slats | White oak      | 16 sqft per box<br>18 sqft per box | 1/2 inch<br>1/2 inch | 96 X 23.6 X 1 inch<br>108 X 23.6 X 1 inch | -<br>-      | 189.99<br>214.99 |
| Wall acoustic panel<br>wooden slats | Walnut         | 16 sqft per box<br>18 sqft per box | 1/2 inch<br>1/2 inch | 96 X 23.6 X 1 inch<br>108 X 23.6 X 1 inch | -           | 189.99<br>214.99 |
| Wall acoustic panel<br>wooden slats | African walnut | 16 sqft per box<br>18 sqft per box | 1/2 inch<br>1/2 inch | 96 X 23.6 X 1 inch<br>108 X 23.6 X 1 inch | -<br>-      | 189.99<br>214.99 |
| Wall acoustic panel<br>wooden slats | Oxyan black    | 16 sqft per box<br>18 sqft per box | 1/2 inch<br>1/2 inch | 96 X 23.6 X 1 inch<br>108 X 23.6 X 1 inch | -           | 189.99<br>214.99 |