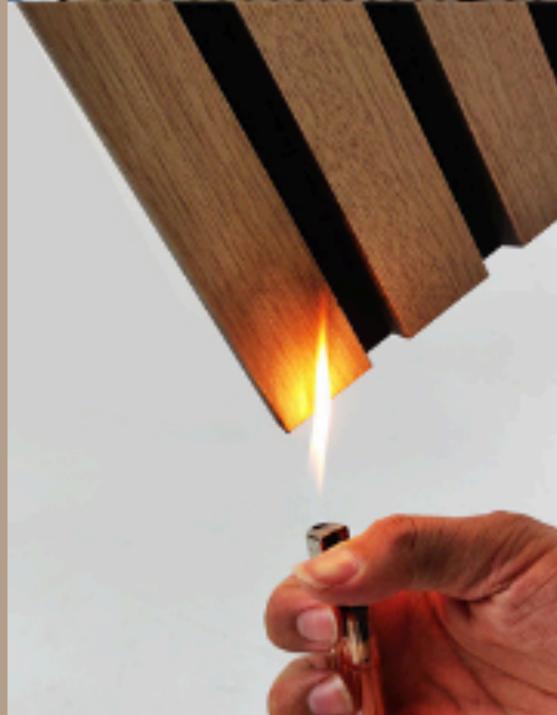

#### **FLAME RETARDANT**

Our panels comply with ASTM E84 Class A and ISO 13501 B1 standards.