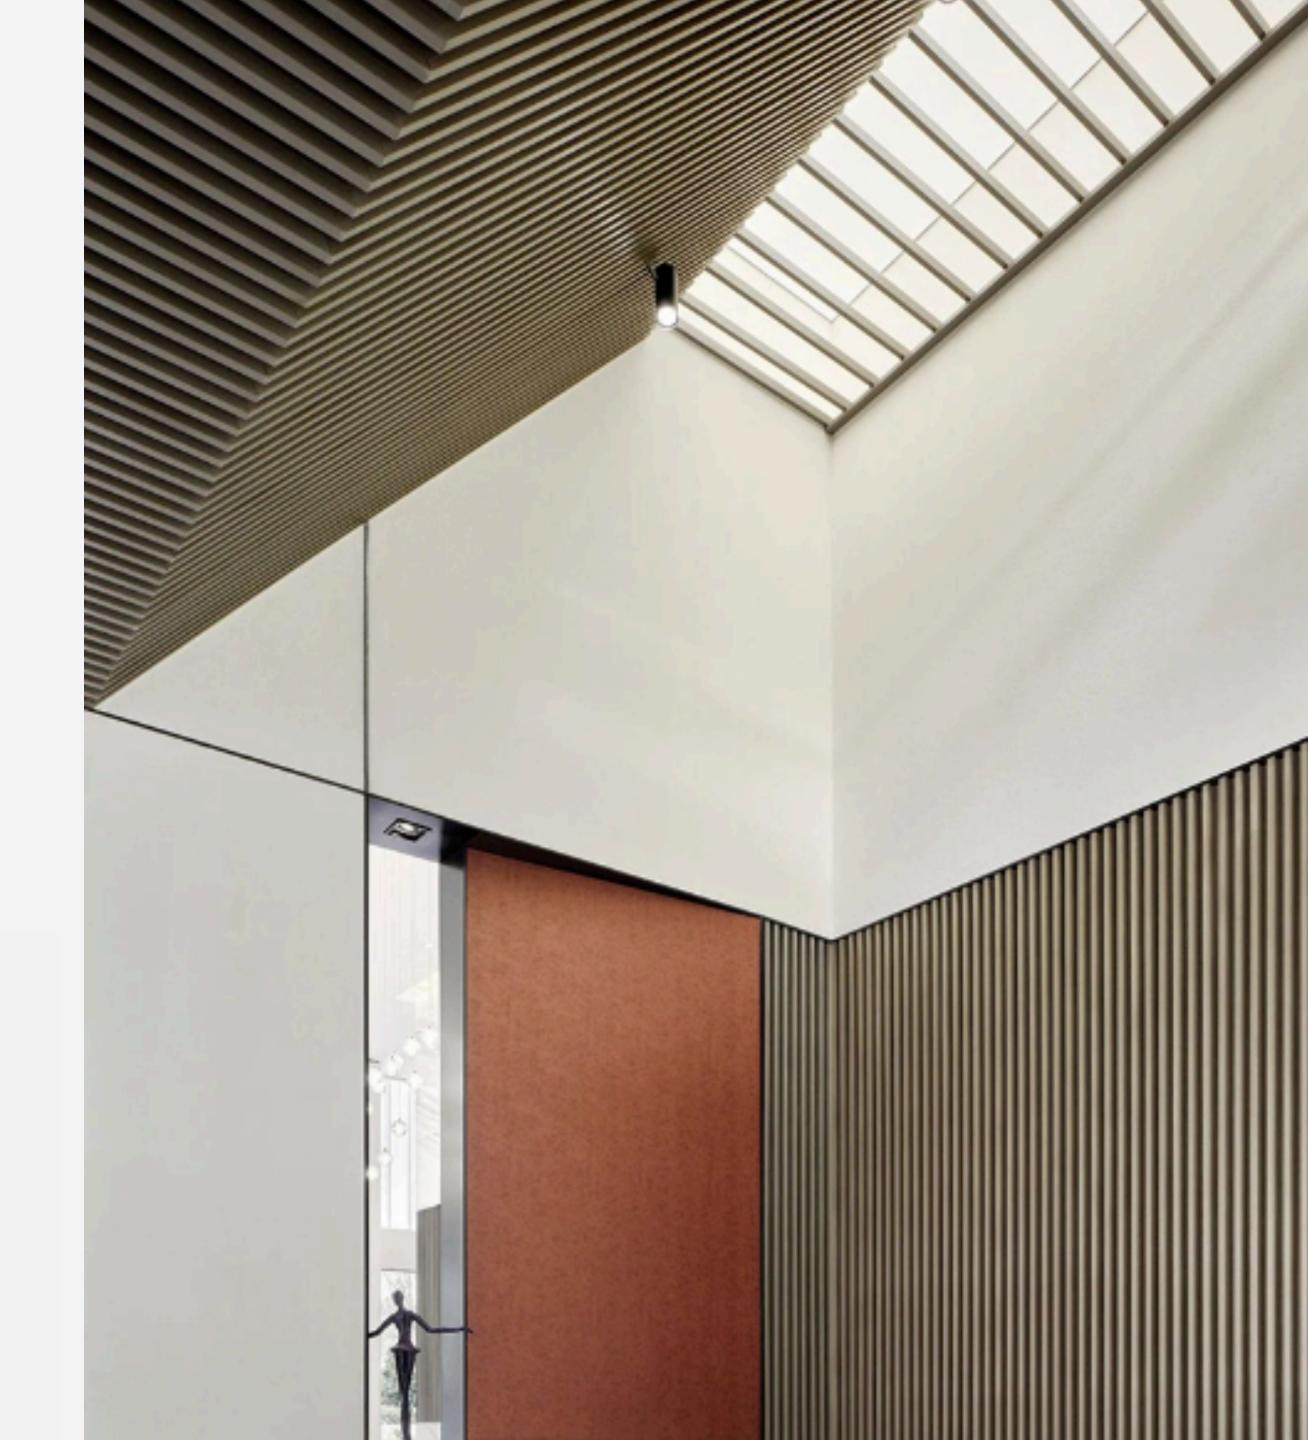

## FUNCTIONAL PRODUCT WITH SOUND ABSORBING SOLUTION & MODERN DESIGN

Our wooden slatted acoustic panels can be used to create luxurious and beautiful slatted walls and ceilings that add a modern touch to your room. The panel is soundproof and is able to eliminate reverberation in the room, which can greatly improve the acoustic effect in the room.

### Wooden acoustic panel **ARTISTIC WOODEN SOUND-PROOFING PANEL**

This is a stylish and easy to install wall and ceiling panel. It not only has a decorative effect, but also has the effect of absorbing and amplifying sound. The wooden slat acoustic panel perfectly embodies the modern style and can quickly enhance your space to achieve the most artistic visual effect.